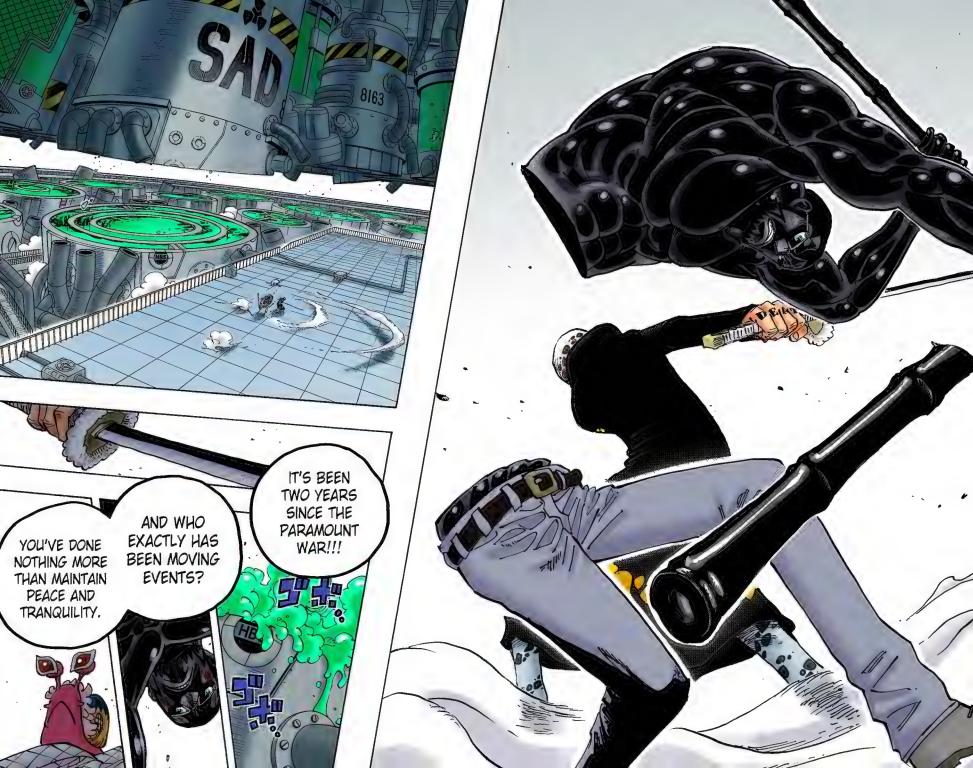

#### Brook ブルック

\* ながく こうがまり & \* もの となるも、大スター 手長族に捕まり見世物となるも、大スター \*ソウルキング、プルックとして合流。

「音楽家」 職営会3300万度

一堂に会し、島に戦火が拡がる!!ローの提案に乗り、「海賊同盟」を結んだルフィ達は、シーザー誘拐を企てるが失敗し、囚われの身に。そこで明かされた事実…。シーザーは島で化学兵器の実験をし、闇の仲買人に売ろうとしていた。その仲買人の一人が何と子供達誘拐事件の黒幕・ドフラミンゴだった!!全ては彼らの思惑通りに事が進んでいたが、ローのより事情により解放されたルフィ達が、その陰謀に立ち向かうべく、反撃に出る!!

#### Story · あらすじ・

2年の修業を経て、シャボンディ諸島に再集結を果たした麦わらの一味。彼らは魚人 島を経て、遂に最後の海、、新世界、へと辿り着く!!

上陸したPH島は、かつて政府の研究施設があり、今は賞金首となったシーザーが支配していた。そこへ、七武海になったロー、麦わらの一味と、それを追ってきた海軍がノ